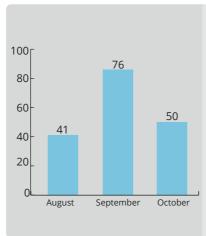

#### **Total customer numbers:**

#### August:

885 customers

#### September:

• 915 customers

#### October:

957 customers