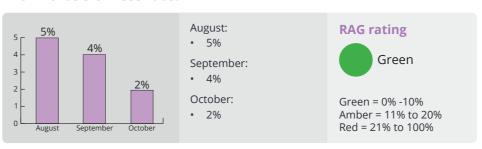

# **Workforce turnover rate:**

# August:

- 1%
- September:
- 2%
- October:
   3%

# **RAG** rating

Green

Green = 0% -10% Amber = 11% to 20% Red = 21% to 100%