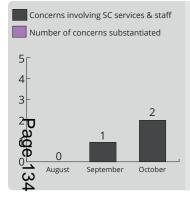

#### **Safeguarding notifications:**

August:
• No eve

No events involving SC services or staff recorded

September:

 One event recorded involving SC services or staff - not substantiated

October:

 Two events recorded involving SC services or staff - not substantiated RAG rating

Green = 0 to 2 concerns raised Amber = 3 to 4 concerns raised Red = 5 plus concerns raised

# **Safeguarding notifications:**

#### August:

No events involving SC services or staff recorded

# September:

No events involving SC services or staff recorded

#### October:

 Two events recorded - not substantiated