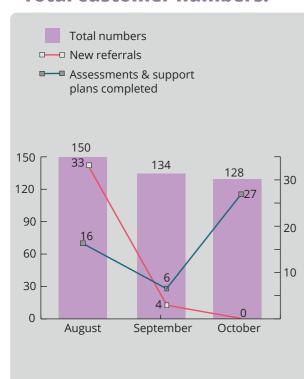

#### **Total customer numbers:**

### August:

- 150 Customers
- 33 New referrals
- 16 Assessments and support plans completed

#### September:

- 134 Customers
- 4 New referrals
- 6 Assessments and support plans completed

#### October:

- 128 Customers
- 0 New referrals
- 27 Assessments and support plans completed