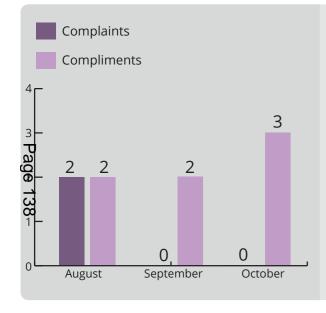

#### **Compliments and complaints:**

# **Compliments and complaints:**

#### August:

- 1 Complaint
- 5 Compliments

## September:

- 1 Complaint
- 6 Compliments

#### October:

- 0 Complaints
- 4 Compliments