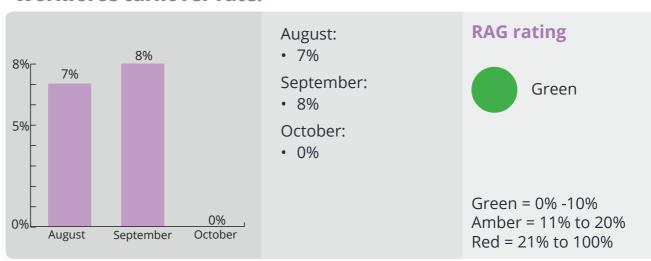

### **Workforce turnover rate:**

# **Workforce turnover rate:**

# August:

- 1%
- September:
- 2%
- October:
   3%

# **RAG** rating

Green

Green = 0% -10% Amber = 11% to 20% Red = 21% to 100%