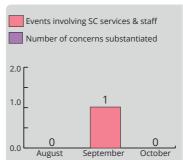

#### **Safeguarding notifications:**

August:
• No eve

No events involving SC services or staff recorded

September:

 One event recorded involving SC services or staff - not substantiated

October:

 Two events recorded involving SC services or staff - not substantiated RAG rating

#### August:

No events involving SC services or staff recorded

# September:

No events involving SC services or staff recorded

#### October:

 Two events recorded - not substantiated