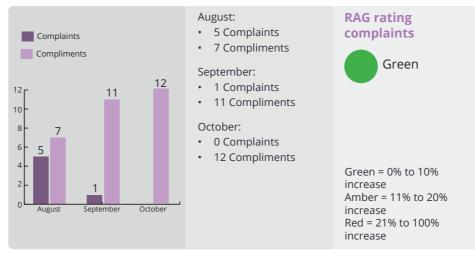

# **Compliments and complaints:**

#### August:

- 1 Complaint
- 5 Compliments

## September:

- 1 Complaint
- 6 Compliments

#### October:

- 0 Complaints
- 4 Compliments