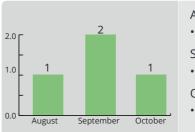

#### Health and safety incidents, accidents or near misses:

August:

- 1 incident reported
- September:
- 2 incidents reported
- October:
- 1 incident reported