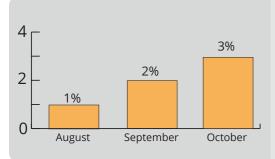

### **Workforce turnover rate:**

# **Workforce turnover rate:**

# August:

- 1%
- September:
- 2%
- October:
   3%

# **RAG** rating

Green

Green = 0% -10% Amber = 11% to 20% Red = 21% to 100%