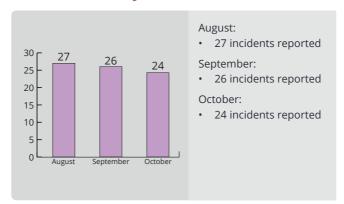

# **Health and safety incidents, accidents or near misses:**

#### August:

• 26 incidents reported

#### September:

• 23 incidents reported

#### October:

22 incidents reported