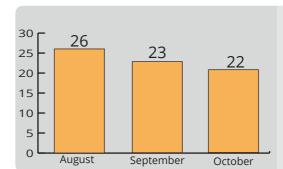

#### Health and safety incidents, accidents or near misses:

# **Health and safety incidents, accidents or near misses:**

#### August:

• 26 incidents reported

#### September:

• 23 incidents reported

#### October:

22 incidents reported