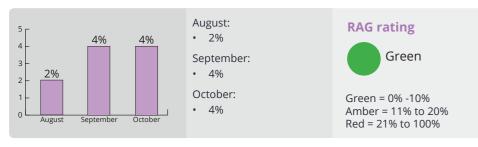

# **Workforce turnover rate:**

# August:

- 1%
- September:
- 2%
- October:
   3%

# **RAG** rating

Green

Green = 0% -10% Amber = 11% to 20% Red = 21% to 100%