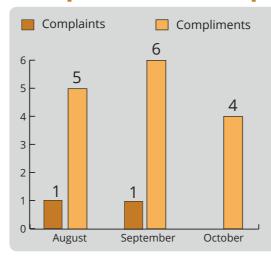

#### **Compliments and complaints:**

# **Compliments and complaints:**

#### August:

- 1 Complaint
- 5 Compliments

## September:

- 1 Complaint
- 6 Compliments

#### October:

- 0 Complaints
- 4 Compliments