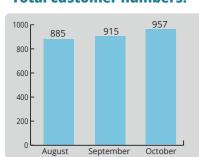

### **SCC total customer numbers:**

# August:

• 675 customers

#### September:

• 676 customers - 4 starters and 3 leavers

#### October:

• 686 customers - 10 starters and 7 leavers.