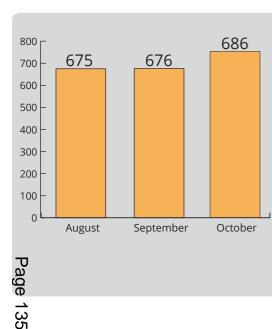

### **SCC total customer numbers:**

# August:

• 675 customers

#### September:

• 676 customers - 4 starters and 3 leavers

#### October:

• 686 customers - 10 starters and 7 leavers.