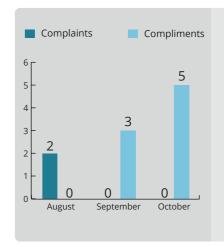

#### **Compliments and complaints:**

#### August:

- 2 Complaints
- 0 Compliments

#### September:

- 0 Complaints
- 3 Compliments

#### October:

- 0 Complaints
- 5 Compliments