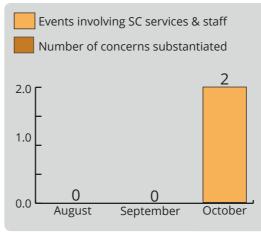

#### **Safeguarding notifications:**

August:
• No eve

No events involving SC services or staff recorded

September:

 One event recorded involving SC services or staff - not substantiated

October:

 Two events recorded involving SC services or staff - not substantiated RAG rating

Green = 0 to 2 concerns raised Amber = 3 to 4 concerns raised Red = 5 plus concerns raised

# **Safeguarding notifications:**

#### August:

No events involving SC services or staff recorded

# September:

No events involving SC services or staff recorded

#### October:

 Two events recorded - not substantiated