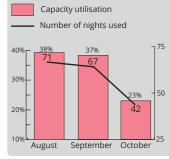

#### **Capacity utilisation:**

# August:

- 71 nights used • 38% capacity
- September:
- 67 nights used • 37% capacity
- October:
- 42 nights used
- 23% capacity

# **RAG** rating

# Green = 100% Amber = 51% to 99%

Red = 0% to 50%

Red