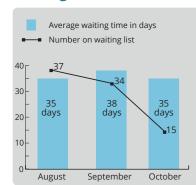

# **Waiting list:**

#### August:

- 35 days average wait
- 37 customers on list

#### September:

- 38 days average wait
- 34 customers on list

#### October:

- 35 days average wait
- 15 customers on list