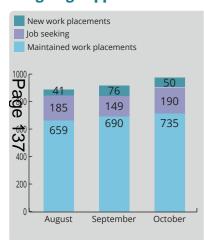

#### **Ongoing support in work related activities:**

#### August:

- 166 Paid, over 16 hrs.
- 196 Paid under 16 hrs. 220 Paid under 16 hrs.
- 231 Voluntary
- 2 Self employed
- 53 Work experience
- 52 Training

#### September:

- 177 Paid, over 16 hrs.
- 207 Paid under 16 hrs.
- 256 Voluntary
- 2 Self employed
- 82 Work experience
- 42 Training

#### October:

- 182 Paid, over 16 hrs.
- 274 Voluntary
- 2 Self employed
- 62 Work experience
- 45 Training