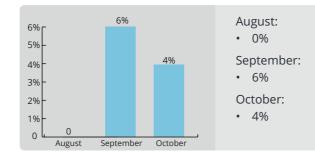

#### **Capacity utilisation:**

# August:

- 71 nights used • 38% capacity
- September:
- 67 nights used • 37% capacity
- October:
- 42 nights used
- 23% capacity