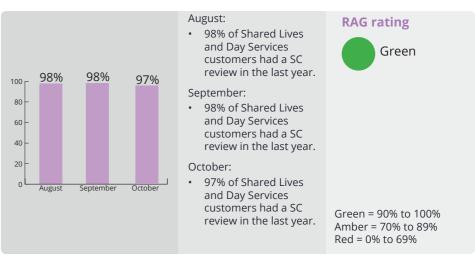

| page   | 5 |
| Personalisation team             | page   | 6 |
| Innovation and development       | page   | / |

# **Overall organisation performance for October 2015**

#### **Overall customer numbers:**



### **Workforce turnover rate:**



#### **Safeguarding notifications:**



August:
• No eve

No events involving SC services or staff recorded

September:

 One event recorded involving SC services or staff - not substantiated

October:

 Two events recorded involving SC services or staff - not substantiated RAG rating



Green = 0 to 2 concerns raised Amber = 3 to 4 concerns raised Red = 5 plus concerns raised

#### **Compliments and complaints:**



#### **Workforce sickness rate:**



#### Health and safety incidents, accidents or near misses:



#### **Customer reviews**



### **SCC total customer numbers:**



# August:

• 675 customers

#### September:

• 676 customers - 4 starters and 3 leavers

#### October:

• 686 customers - 10 starters and 7 leavers.

# **RAG** rating



Green = volume maintained Amber = 1% to 9% drop in volume Red = 10% or more drop in volume

# **Workforce turnover rate:**



# August:

- 1%
- September:
- 2%
- October:
   3%

# **RAG** rating



Green

Green = 0% -10% Amber = 11% to 20% Red = 21% to 100%

# **Health and safety incidents, accidents or near misses:**



#### August:

• 26 incidents reported

#### September:

• 23 incidents reported

#### October:

22 incidents reported

# **Safeguarding notifications:**



#### August:

No events involving SC services or staff recorded

# September:

No events involving SC services