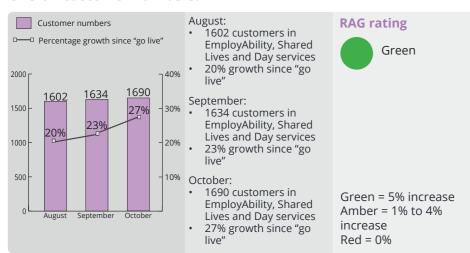

#### **Overall customer numbers:**

# August:

• 675 customers

#### September:

• 676 customers - 4 starters and 3 leavers

#### October:

• 686 customers - 10 starters and 7 leavers.

# **RAG** rating

Green = volume maintained Amber = 1% to 9% drop in volume Red = 10% or more drop in volume