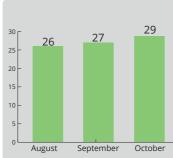

#### **Total Shared Lives active approved carers:**

August:

September:

- 26 active approved carers
- 27 active approved carers
- October:
- 29 active approved carers

### **RAG** rating

Green = 5 new carers per month Amber = 2 to 4 new carers per month Red = 0 to 1 new carers per month